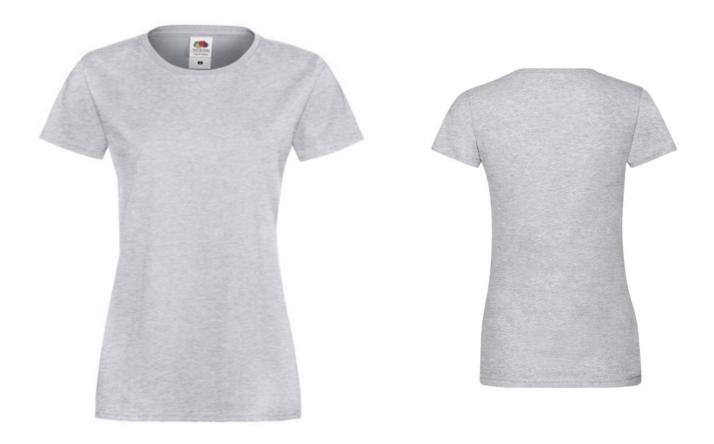

# FRUIT OF THE LOOM, LADIES SOFSPUN, WOMEN'S T-SHIRT, ASH GRAY, XS

## **Basic informations**

Size: XS Length: 48.5 Width: 37.5 Height: 30 Color: Ash gray Size: XS

| COIDIS |  |  |  |
|--------|--|--|--|
|        |  |  |  |

#### Specification

Fruit of the Loom, Ladies Sofspun, Women's T-shirt, Ash Gray, XS. Women's Cotton Short Sleeve Tshirt, made up of 97% cotton and 3% polyester, 165gm / m2 cotton, T-shirt made of innovative Sofspun cotton for a super soft skin feel, modern cut, slightly fitting collar, slightly waisted, branded T-shirt and for comfortable wearing. Branding: DTG, screen printing, flex, flock.